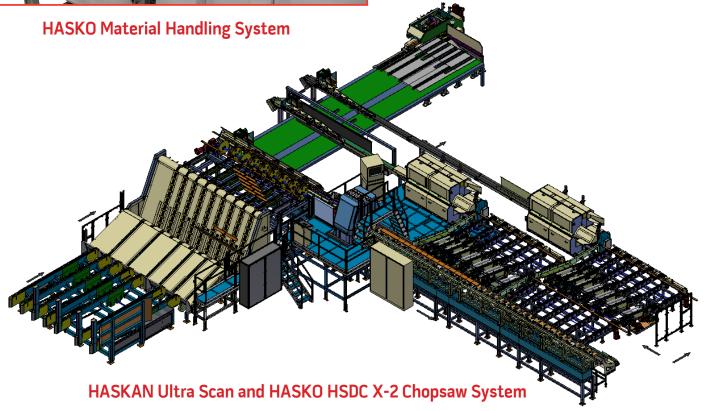

# Hasko Lumber Material Handling and Automation

ey products in the complete line of wood manufacturing machinery by HASKO

- Rough Mill Optimizing Gang Rip Systems
- HASKAN Board Scanning and HASKO Automatic Defect Saw Systems
- HASKO/Mekanika Automated Material Handling Solutions
- Flooring Side Matcher and Feeders

- Defect Scanning and Cutting
- Endmatching Systems for a Variety of Applications Including: Engineered Wood, Solid Wood, Truck Flooring and More.
- Packaging Solutions and Automated Handling

**HASKO Package Breakdown and Unscrambler** 