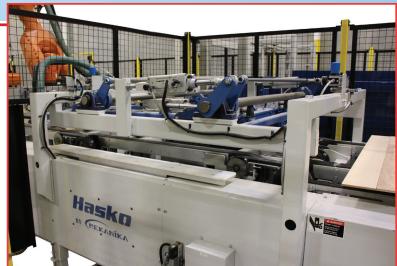

# Hasko Lumber Material Handling and Automation

ey products in the complete line of wood manufacturing machinery by HASKO

- Rough Mill Optimizing Gang Rip Systems
- HASKAN Board Scanning and HASKO Automatic Defect Saw Systems
- HASKO/Mekanika Automated Material Handling Solutions
- Flooring Side Matcher and Feeders

- Defect Scanning and Cutting
- Endmatching Systems for a Variety of Applications Including: Engineered Wood, Solid Wood, Truck Flooring and More.
- Packaging Solutions and Automated Handling

**HASKO Package Breakdown and Unscrambler** 